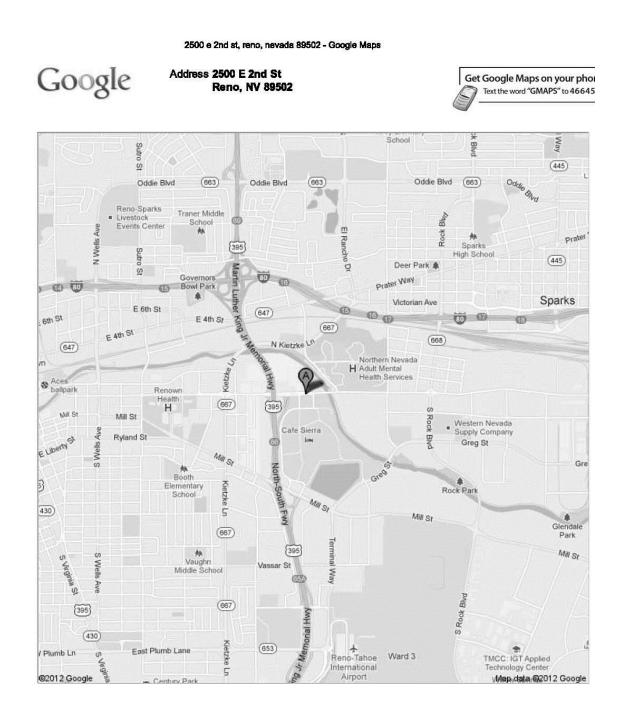

## SOUTHBOUND 395:

Drive south on Highway 395. Take exit 67 toward Glendale Ave. Turn left at E 2nd St. Take the next available right into our North entrance.

WESTBOUND I-80:

Drive west on Interstate 80. Take the exit onto US-395 S. Take exit 66 for Mill St. Turn left on Mill St. Take the next available left at the stop light to enter our South entrance.