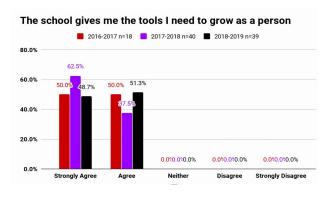

## Data they collect:

In the chart above at right, letters on the horizontal access represent individual students.

Find data to report that tells your story.

Have real, quality expectations that make a difference for your students.