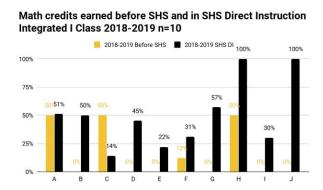

## Data they collect:

In the chart above at right, letters on the horizontal access represent individual students.

Find data to report that tells your story.

Have real, quality expectations that make a difference for your students.